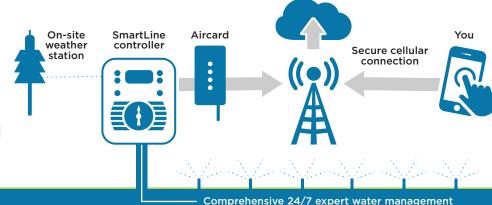

# How does it work?

### **SmartLine Controller and Weather Station**

- Controller makes daily water adjustments based on:
  - high/low temperature
  - humidity
  - plant type

- soil type
- sprinkler type
- slope
- Weather station set at each controller and communicates wirelessly
- · Meets EPA Water Sense Criteria

### **SmartLink Software**

- Uses cellular communication & Amazon Cloud
- Programming changes can be made remotely from any web enabled device
- In-depth reports of run times and weather data
- Asset tagging and zone mapping
- Web based inspection reports with photo documentation
- Daily alert reporting